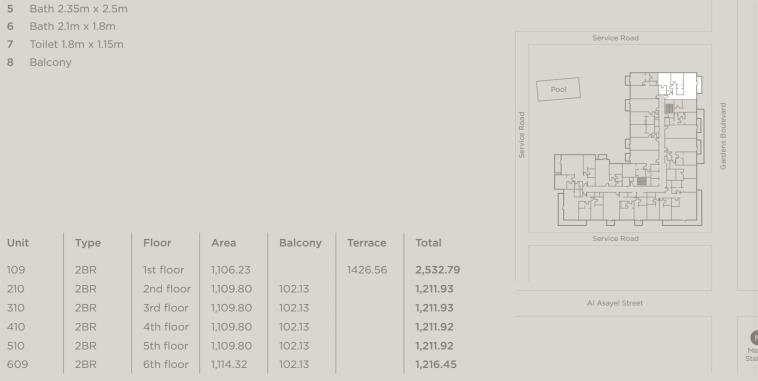

| Unit | Туре     | Floor      | Area     | Balcony | Terrace  | Total    |
|------|----------|------------|----------|---------|----------|----------|
| 101  | 3BR+Maid | 1st floor  | 1,903.77 |         | 1,699.49 | 3,603.26 |
| 201  | 3BR+Maid | 2nd floor  | 1,898.95 | 402.46  |          | 2,301.41 |
| 301  | 3BR+Maid | 3rd floor  | 1,898.95 | 402.46  |          | 2,301.41 |
| 401  | 3BR+Maid | 4th floor  | 1,898.95 | 402.46  |          | 2,301.41 |
| 501  | 3BR+Maid | 5th floor  | 1,898.95 | 402.46  |          | 2,301.41 |
| 601  | 3BR+Maid | 6th floor  | 1,898.95 | 402.46  |          | 2,301.41 |
| 701  | 3BR+Maid | 7th floor  | 1,898.95 | 402.46  |          | 2,301.41 |
| 801  | 3BR+Maid | 8th floor  | 1,898.95 | 402.46  |          | 2,301.41 |
| 901  | 3BR+Maid | 9th floor  | 1,898.95 | 402.46  |          | 2,301.41 |
| 1001 | 3BR+Maid | 10th floor | 1,898.95 | 402.46  |          | 2,301.41 |
|      |          |            |          |         |          |          |