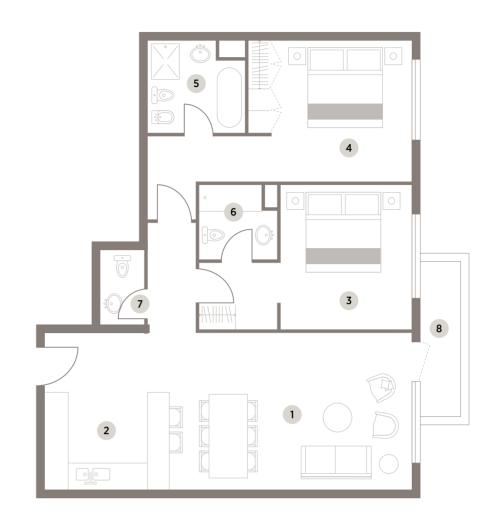

- 2 Bedroom 3.80m x 3.55m
- **3** Bedroom 3.6m x 4.05m
- 4 Bath 2.5m x 2.6m
- 5 Bath 2.3m x 2.2m

- 1 Dining & Living: 4.00m x 5.5m
- 2 Kitchen 4.00m x 2.40m
- **3** Bedroom 4.1m x 3.1m

| 6 Balco | ony  |            |        |         |         |        |                                                                                                                                                                                                                                                                                                                                                                                                                                                                                                                                                                                                                                                                                                                                                                                                                                                                                                                                                                                                                                                                                                                                                                                                                                                                                                                                                                                                                                                                                                                                                                                                                                                                                                                                                                                                                                                                                                                                                                                                                                                                                                                                |
|---------|------|------------|--------|---------|---------|--------|--------------------------------------------------------------------------------------------------------------------------------------------------------------------------------------------------------------------------------------------------------------------------------------------------------------------------------------------------------------------------------------------------------------------------------------------------------------------------------------------------------------------------------------------------------------------------------------------------------------------------------------------------------------------------------------------------------------------------------------------------------------------------------------------------------------------------------------------------------------------------------------------------------------------------------------------------------------------------------------------------------------------------------------------------------------------------------------------------------------------------------------------------------------------------------------------------------------------------------------------------------------------------------------------------------------------------------------------------------------------------------------------------------------------------------------------------------------------------------------------------------------------------------------------------------------------------------------------------------------------------------------------------------------------------------------------------------------------------------------------------------------------------------------------------------------------------------------------------------------------------------------------------------------------------------------------------------------------------------------------------------------------------------------------------------------------------------------------------------------------------------|
|         |      |            |        |         |         |        | Service Road  Pool  Pool |
| Unit    | Туре | Floor      | Area   | Balcony | Terrace | Total  |                                                                                                                                                                                                                                                                                                                                                                                                                                                                                                                                                                                                                                                                                                                                                                                                                                                                                                                                                                                                                                                                                                                                                                                                                                                                                                                                                                                                                                                                                                                                                                                                                                                                                                                                                                                                                                                                                                                                                                                                                                                                                                                                |
| 205     | 1BR  | 2nd floor  | 723.91 | 53.73   |         | 777.64 |                                                                                                                                                                                                                                                                                                                                                                                                                                                                                                                                                                                                                                                                                                                                                                                                                                                                                                                                                                                                                                                                                                                                                                                                                                                                                                                                                                                                                                                                                                                                                                                                                                                                                                                                                                                                                                                                                                                                                                                                                                                                                                                                |
| 305     | 1BR  | 3rd floor  | 723.91 | 53.73   |         | 777.64 | Service Road                                                                                                                                                                                                                                                                                                                                                                                                                                                                                                                                                                                                                                                                                                                                                                                                                                                                                                                                                                                                                                                                                                                                                                                                                                                                                                                                                                                                                                                                                                                                                                                                                                                                                                                                                                                                                                                                                                                                                                                                                                                                                                                   |
| 405     | 1BR  | 4th floor  | 723.91 | 53.73   |         | 777.64 |                                                                                                                                                                                                                                                                                                                                                                                                                                                                                                                                                                                                                                                                                                                                                                                                                                                                                                                                                                                                                                                                                                                                                                                                                                                                                                                                                                                                                                                                                                                                                                                                                                                                                                                                                                                                                                                                                                                                                                                                                                                                                                                                |
| 505     | 1BR  | 5th floor  | 723.91 | 53.73   |         | 777.64 |                                                                                                                                                                                                                                                                                                                                                                                                                                                                                                                                                                                                                                                                                                                                                                                                                                                                                                                                                                                                                                                                                                                                                                                                                                                                                                                                                                                                                                                                                                                                                                                                                                                                                                                                                                                                                                                                                                                                                                                                                                                                                                                                |
| 605     | 1BR  | 6th floor  | 723.91 | 53.73   |         | 777.64 |                                                                                                                                                                                                                                                                                                                                                                                                                                                                                                                                                                                                                                                                                                                                                                                                                                                                                                                                                                                                                                                                                                                                                                                                                                                                                                                                                                                                                                                                                                                                                                                                                                                                                                                                                                                                                                                                                                                                                                                                                                                                                                                                |
| 705     | 1BR  | 7th floor  | 726.77 | 53.69   |         | 780.46 | Al Asayel Street                                                                                                                                                                                                                                                                                                                                                                                                                                                                                                                                                                                                                                                                                                                                                                                                                                                                                                                                                                                                                                                                                                                                                                                                                                                                                                                                                                                                                                                                                                                                                                                                                                                                                                                                                                                                                                                                                                                                                                                                                                                                                                               |
| 305     | 1BR  | 8th floor  | 726.77 | 53.69   |         | 780.46 |                                                                                                                                                                                                                                                                                                                                                                                                                                                                                                                                                                                                                                                                                                                                                                                                                                                                                                                                                                                                                                                                                                                                                                                                                                                                                                                                                                                                                                                                                                                                                                                                                                                                                                                                                                                                                                                                                                                                                                                                                                                                                                                                |
| 905     | 1BR  | 9th floor  | 726.77 | 53.69   |         | 780.46 | M                                                                                                                                                                                                                                                                                                                                                                                                                                                                                                                                                                                                                                                                                                                                                                                                                                                                                                                                                                                                                                                                                                                                                                                                                                                                                                                                                                                                                                                                                                                                                                                                                                                                                                                                                                                                                                                                                                                                                                                                                                                                                                                              |
| 1005    | 1BR  | 10th floor | 726.77 | 53.69   |         | 780.46 | Statio                                                                                                                                                                                                                                                                                                                                                                                                                                                                                                                                                                                                                                                                                                                                                                                                                                                                                                                                                                                                                                                                                                                                                                                                                                                                                                                                                                                                                                                                                                                                                                                                                                                                                                                                                                                                                                                                                                                                                                                                                                                                                                                         |