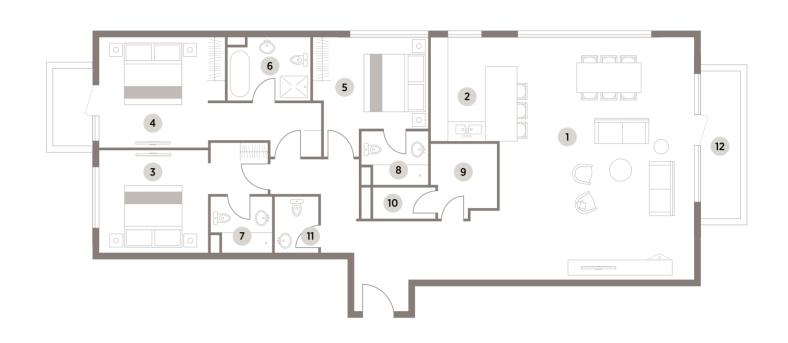

| 1 | Dinina | & Living | 6.30m | x 4.00r |
|---|--------|----------|-------|---------|

- 2 Kitchen 2.40m x 4.00m
- **3** Bedroom 2.85m x 3.95m
- 4 Bedroom 5.5m x 3.90m
- 5 Bath 3m x 2.15m
- 6 Bath 1.85m x 2m
- **7** Maidroom 2.5m x 2.3m
- 8 Toilet 2.5m x 1.2m
- 9 Balcony
- 10 Balcony