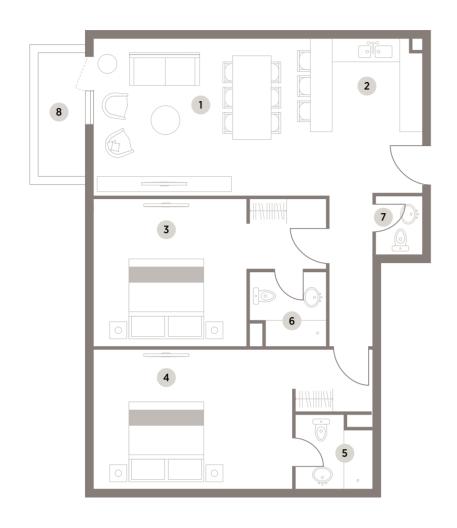

- 2 Kitchen 2.8m x 3.8m
- **3** Bedroom 3.90m x 4.10
- 4 Bedroom 3.80m x 3.90m
- 5 Bedroom 3.70m x 3.60m6 Bath 3.00m x 2.20m
- 7 Bath 2.10m x 2.15m
- 8 Bath 2.50m x 2.25m
- 9 Maidroom 2.30m x 2.60m
- **10** Toilet 1.35m x 2.5m
- 11 Balcony