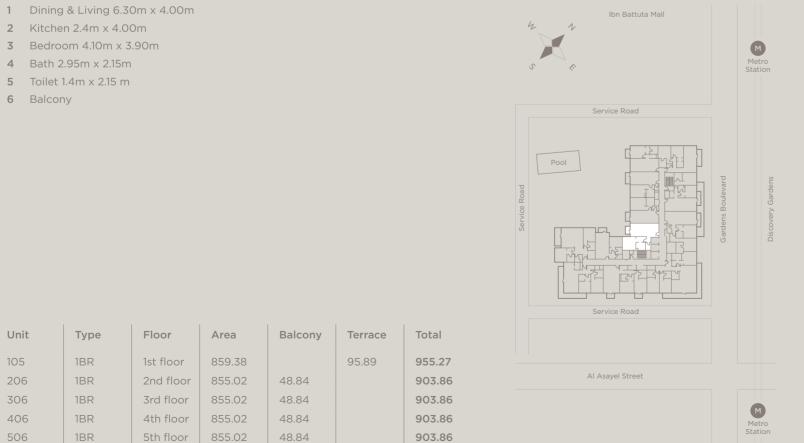

- 2 Bedroom 3.80m x 3.55m
- **3** Bedroom 3.6m x 4.05m
- 4 Bath 2.5m x 2.6m
- 5 Bath 2.3m x 2.2m

- 1 Dining & Living: 4.00m x 5.5m
- 2 Kitchen 4.00m x 2.40m
- **3** Bedroom 4.1m x 3.1m

| 6 Balco | ony  |            |        |         |         |        |                                                                                                                                                                                                                                                                                                                                                                                                                                                                                                                                                                                                                                                                                                                                                                                                                                                                                                                                                                                                                                                                                                                                                                                                                                                                                                                                                                                                                                                                                                                                                                                                                                                                                                                                                                                                                                                                                                                                                                                                                                                                                                                                |
|---------|------|------------|--------|---------|---------|--------|--------------------------------------------------------------------------------------------------------------------------------------------------------------------------------------------------------------------------------------------------------------------------------------------------------------------------------------------------------------------------------------------------------------------------------------------------------------------------------------------------------------------------------------------------------------------------------------------------------------------------------------------------------------------------------------------------------------------------------------------------------------------------------------------------------------------------------------------------------------------------------------------------------------------------------------------------------------------------------------------------------------------------------------------------------------------------------------------------------------------------------------------------------------------------------------------------------------------------------------------------------------------------------------------------------------------------------------------------------------------------------------------------------------------------------------------------------------------------------------------------------------------------------------------------------------------------------------------------------------------------------------------------------------------------------------------------------------------------------------------------------------------------------------------------------------------------------------------------------------------------------------------------------------------------------------------------------------------------------------------------------------------------------------------------------------------------------------------------------------------------------|
|         |      |            |        |         |         |        | Service Road  Pool  Pool |
| Unit    | Туре | Floor      | Area   | Balcony | Terrace | Total  |                                                                                                                                                                                                                                                                                                                                                                                                                                                                                                                                                                                                                                                                                                                                                                                                                                                                                                                                                                                                                                                                                                                                                                                                                                                                                                                                                                                                                                                                                                                                                                                                                                                                                                                                                                                                                                                                                                                                                                                                                                                                                                                                |
| 205     | 1BR  | 2nd floor  | 723.91 | 53.73   |         | 777.64 |                                                                                                                                                                                                                                                                                                                                                                                                                                                                                                                                                                                                                                                                                                                                                                                                                                                                                                                                                                                                                                                                                                                                                                                                                                                                                                                                                                                                                                                                                                                                                                                                                                                                                                                                                                                                                                                                                                                                                                                                                                                                                                                                |
| 305     | 1BR  | 3rd floor  | 723.91 | 53.73   |         | 777.64 | Service Road                                                                                                                                                                                                                                                                                                                                                                                                                                                                                                                                                                                                                                                                                                                                                                                                                                                                                                                                                                                                                                                                                                                                                                                                                                                                                                                                                                                                                                                                                                                                                                                                                                                                                                                                                                                                                                                                                                                                                                                                                                                                                                                   |
| 405     | 1BR  | 4th floor  | 723.91 | 53.73   |         | 777.64 |                                                                                                                                                                                                                                                                                                                                                                                                                                                                                                                                                                                                                                                                                                                                                                                                                                                                                                                                                                                                                                                                                                                                                                                                                                                                                                                                                                                                                                                                                                                                                                                                                                                                                                                                                                                                                                                                                                                                                                                                                                                                                                                                |
| 505     | 1BR  | 5th floor  | 723.91 | 53.73   |         | 777.64 |                                                                                                                                                                                                                                                                                                                                                                                                                                                                                                                                                                                                                                                                                                                                                                                                                                                                                                                                                                                                                                                                                                                                                                                                                                                                                                                                                                                                                                                                                                                                                                                                                                                                                                                                                                                                                                                                                                                                                                                                                                                                                                                                |
| 605     | 1BR  | 6th floor  | 723.91 | 53.73   |         | 777.64 |                                                                                                                                                                                                                                                                                                                                                                                                                                                                                                                                                                                                                                                                                                                                                                                                                                                                                                                                                                                                                                                                                                                                                                                                                                                                                                                                                                                                                                                                                                                                                                                                                                                                                                                                                                                                                                                                                                                                                                                                                                                                                                                                |
| 705     | 1BR  | 7th floor  | 726.77 | 53.69   |         | 780.46 | Al Asayel Street                                                                                                                                                                                                                                                                                                                                                                                                                                                                                                                                                                                                                                                                                                                                                                                                                                                                                                                                                                                                                                                                                                                                                                                                                                                                                                                                                                                                                                                                                                                                                                                                                                                                                                                                                                                                                                                                                                                                                                                                                                                                                                               |
| 305     | 1BR  | 8th floor  | 726.77 | 53.69   |         | 780.46 |                                                                                                                                                                                                                                                                                                                                                                                                                                                                                                                                                                                                                                                                                                                                                                                                                                                                                                                                                                                                                                                                                                                                                                                                                                                                                                                                                                                                                                                                                                                                                                                                                                                                                                                                                                                                                                                                                                                                                                                                                                                                                                                                |
| 905     | 1BR  | 9th floor  | 726.77 | 53.69   |         | 780.46 | M                                                                                                                                                                                                                                                                                                                                                                                                                                                                                                                                                                                                                                                                                                                                                                                                                                                                                                                                                                                                                                                                                                                                                                                                                                                                                                                                                                                                                                                                                                                                                                                                                                                                                                                                                                                                                                                                                                                                                                                                                                                                                                                              |
| 1005    | 1BR  | 10th floor | 726.77 | 53.69   |         | 780.46 | Statio                                                                                                                                                                                                                                                                                                                                                                                                                                                                                                                                                                                                                                                                                                                                                                                                                                                                                                                                                                                                                                                                                                                                                                                                                                                                                                                                                                                                                                                                                                                                                                                                                                                                                                                                                                                                                                                                                                                                                                                                                                                                                                                         |