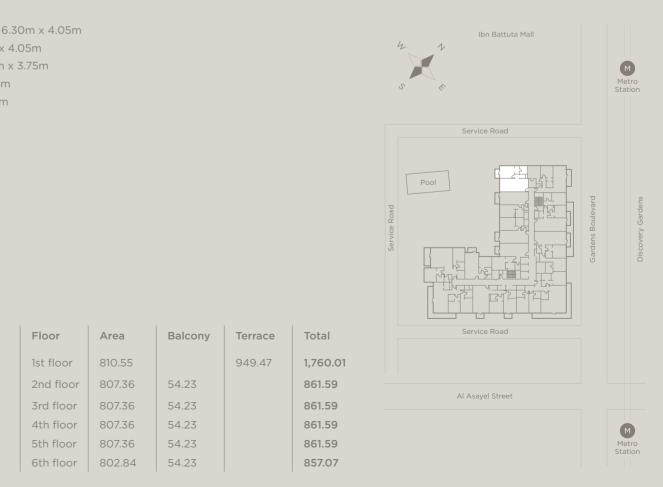

- 1 Dining & Living 6.30m x 3.85m
- 2 Kitchen 2.40m x 3.85m
- **3** Bedroom 4.15m x 3.85m
- **4** Bath 2.65m x 2.50m
- 5 Toilet 2m x 1.10m
- 6 Balcony

| nit | Туре | Floor     | Area   | Balcony | Terrace | Total  |
|-----|------|-----------|--------|---------|---------|--------|
| 06  | 1BR  | 1st floor | 770.47 |         | 221.48  | 991.95 |
| 07  | 1BR  | 2nd floor | 766.60 | 58.26   |         | 824.86 |
| 07  | 1BR  | 3rd floor | 766.60 | 58.26   |         | 824.86 |
| 07  | 1BR  | 4th floor | 766.60 | 58.26   |         | 824.86 |
| 07  | 1BR  | 5th floor | 766.60 | 58.26   |         | 824.86 |