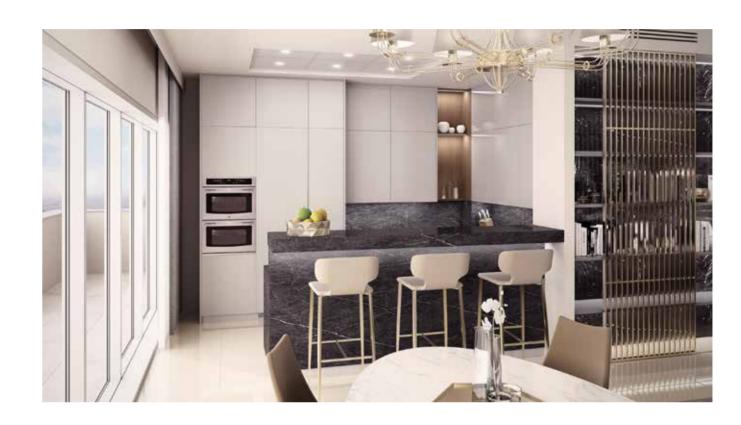

Avenue Residence 3 apartments feature spacious kitchens that have been thoughtfully designed and generously equipped.

All are fitted with branded appliances from a leading European manufacturer, including built-in refrigerator, microwave, cooking range, oven and integrated washing machine.