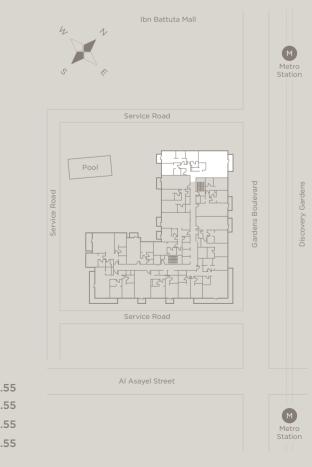

Located close to the popular Ibn Battuta Mall, and with superb transportation links to all areas of Dubai, Al Furjan combines the benefits of urban living with spacious, open landscapes and a multitude of convenient local amenities. Thoughtfully master-planned, Al Furjan provides the perfect environment in which families can live, grow and thrive.

Avenue 3 provides all of the amenities that your busy family lifestyle demands. A fully-equipped health and fitness club, with separate child and adult facilities, along with lagoon-themed swimming pools, lush landscaped gardens, community BBQ and kids' play areas, deliver on the promise of a healthy and convivial way of life. While dedicated building security and on-call butler and nanny services ensure round-the-clock convenience and peace-of-mind.