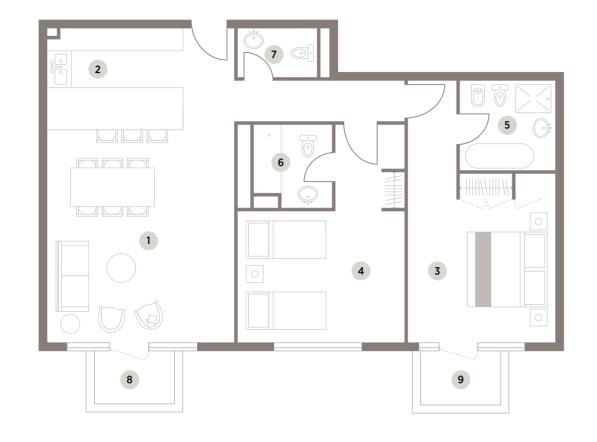

- 2 Kitchen 2.8m x 3.8m
- **3** Bedroom 3.90m x 4.10
- 4 Bedroom 3.80m x 3.90m
- 5 Bedroom 3.70m x 3.60m6 Bath 3.00m x 2.20m
- 7 Bath 2.10m x 2.15m
- 8 Bath 2.50m x 2.25m
- 9 Maidroom 2.30m x 2.60m
- **10** Toilet 1.35m x 2.5m
- 11 Balcony