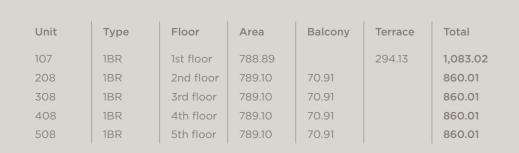

- 1 Dining & Living 6.30m x 3.85m
- 2 Kitchen 2.40m x 3.85m
- **3** Bedroom 4.15m x 3.85m
- **4** Bath 2.65m x 2.50m
- 5 Toilet 2m x 1.10m
- 6 Balcony

| nit | Туре | Floor     | Area   | Balcony | Terrace | Total  |
|-----|------|-----------|--------|---------|---------|--------|
| 06  | 1BR  | 1st floor | 770.47 |         | 221.48  | 991.95 |
| 07  | 1BR  | 2nd floor | 766.60 | 58.26   |         | 824.86 |
| 07  | 1BR  | 3rd floor | 766.60 | 58.26   |         | 824.86 |
| 07  | 1BR  | 4th floor | 766.60 | 58.26   |         | 824.86 |
| 07  | 1BR  | 5th floor | 766.60 | 58.26   |         | 824.86 |