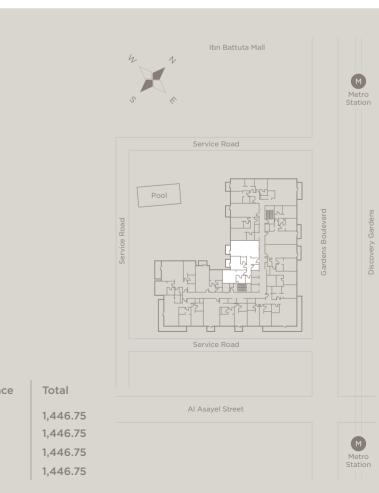

| Unit | Туре      | Floor      | Area     | Balcony | Terrace | Total    |
|------|-----------|------------|----------|---------|---------|----------|
| 706  | 2BR+Store | 7th floor  | 1,339.65 | 107.10  |         | 1,446.75 |
| 806  | 2BR+Store | 8th floor  | 1,339.65 | 107.10  |         | 1,446.75 |
| 906  | 2BR+Store | 9th floor  | 1,339.65 | 107.10  |         | 1,446.75 |
| 1006 | 2BR+Store | 10th floor | 1,339.65 | 107.10  |         | 1,446.75 |