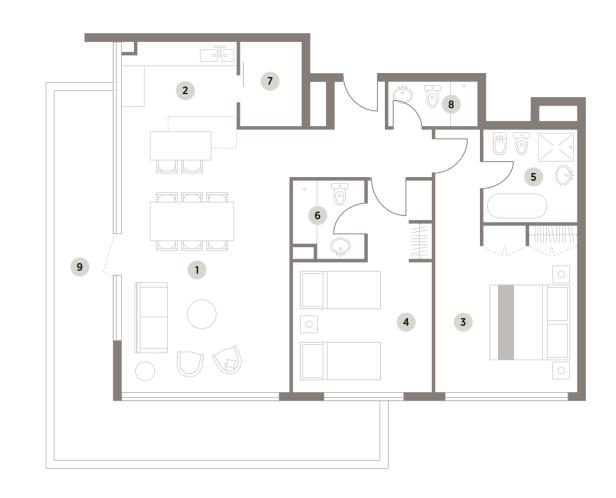

- 2 Kitchen 4.95m x 2.40m
- **3** Bedroom 3.9m x 3.70m
- 4 Bedroom 4.55m x 3.40m

| 4 Dec          | 100111 4.55111 X | 5.40111    |          |         |         |          |         | 2, 4,                       | Station           |
|----------------|------------------|------------|----------|---------|---------|----------|---------|-----------------------------|-------------------|
| 5 Batl         | n 2.5m x 2.5m    |            |          |         |         |          |         |                             |                   |
| 6 Batl         | n 2.1m x 2.1m    |            |          |         |         |          |         |                             |                   |
| <b>7</b> Toile | et 2.15m x 1.3m  |            |          |         |         |          |         | Service Road                |                   |
| 8 Balo         | cony             |            |          |         |         |          |         |                             |                   |
| <b>9</b> Balo  | cony             |            |          |         |         |          | Service | Boulevard Gardens Boulevard | Discovery Gardens |
| Unit           | Туре             | Floor      | Area     | Balcony | Terrace | Total    | O.      |                             | Oiso              |
| 102            | 2BR              | 1st floor  | 1,219.18 |         | 537.89  | 1,793.07 |         |                             |                   |
| 202            | 2BR              | 2nd floor  | 1,209.53 | 97.50   |         | 1,307.03 |         |                             |                   |
| 302            | 2BR              | 3rd floor  | 1,209.53 | 97.50   |         | 1,307.03 |         | Service Road                |                   |
| 402            | 2BR              | 4th floor  | 1,209.53 | 97.50   |         | 1,307.03 |         |                             |                   |
| 502            | 2BR              | 5th floor  | 1,209.53 | 97.50   |         | 1,307.03 |         |                             |                   |
| 602            | 2BR              | 6th floor  | 1,209.53 | 97.50   |         | 1,307.03 |         |                             |                   |
| 702            | 2BR              | 7th floor  | 1,217.41 | 97.50   |         | 1,314.91 |         | Al Asayel Street            |                   |
| 802            | 2BR              | 8th floor  | 1,217.41 | 97.50   |         | 1,314.91 |         |                             |                   |
| 902            | 2BR              | 9th floor  | 1,217.41 | 97.50   |         | 1,314.91 |         |                             | M<br>Metro        |
| 1002           | 2BR              | 10th floor | 1,208.36 | 97.50   |         | 1,305.86 |         |                             | Station           |