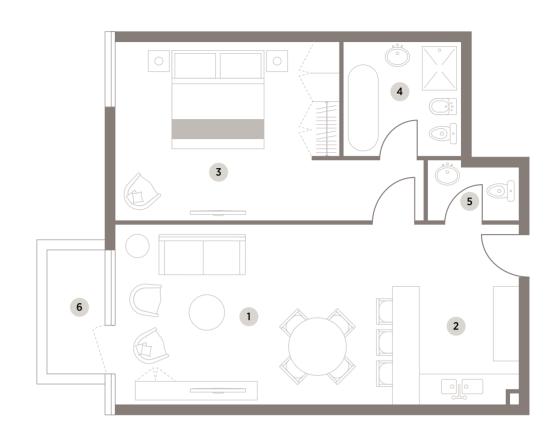

- 2 Bedroom 3.80m x 3.55m
- **3** Bedroom 3.6m x 4.05m
- 4 Bath 2.5m x 2.6m
- 5 Bath 2.3m x 2.2m

- 1 Dining & Living: 4.00m x 5.5m
- 2 Kitchen 4.00m x 2.40m
- **3** Bedroom 4.1m x 3.1m

| 6 Balco | ony  |            |        |         |         |        |                                                                                                                                                                                                                                                                                                                                                                                                                                                                                                                                                                                                                                                                                                                                                                                                                                                                                                                                                                                                                                                                                                                                                                                                                                                                                                                                                                                                                                                                                                                                                                                                                                                                                                                                                                                                                                                                                                                                                                                                                                                                                                                                |
|---------|------|------------|--------|---------|---------|--------|--------------------------------------------------------------------------------------------------------------------------------------------------------------------------------------------------------------------------------------------------------------------------------------------------------------------------------------------------------------------------------------------------------------------------------------------------------------------------------------------------------------------------------------------------------------------------------------------------------------------------------------------------------------------------------------------------------------------------------------------------------------------------------------------------------------------------------------------------------------------------------------------------------------------------------------------------------------------------------------------------------------------------------------------------------------------------------------------------------------------------------------------------------------------------------------------------------------------------------------------------------------------------------------------------------------------------------------------------------------------------------------------------------------------------------------------------------------------------------------------------------------------------------------------------------------------------------------------------------------------------------------------------------------------------------------------------------------------------------------------------------------------------------------------------------------------------------------------------------------------------------------------------------------------------------------------------------------------------------------------------------------------------------------------------------------------------------------------------------------------------------|
|         |      |            |        |         |         |        | Service Road  Pool  Pool |
| Unit    | Туре | Floor      | Area   | Balcony | Terrace | Total  |                                                                                                                                                                                                                                                                                                                                                                                                                                                                                                                                                                                                                                                                                                                                                                                                                                                                                                                                                                                                                                                                                                                                                                                                                                                                                                                                                                                                                                                                                                                                                                                                                                                                                                                                                                                                                                                                                                                                                                                                                                                                                                                                |
| 205     | 1BR  | 2nd floor  | 723.91 | 53.73   |         | 777.64 |                                                                                                                                                                                                                                                                                                                                                                                                                                                                                                                                                                                                                                                                                                                                                                                                                                                                                                                                                                                                                                                                                                                                                                                                                                                                                                                                                                                                                                                                                                                                                                                                                                                                                                                                                                                                                                                                                                                                                                                                                                                                                                                                |
| 305     | 1BR  | 3rd floor  | 723.91 | 53.73   |         | 777.64 | Service Road                                                                                                                                                                                                                                                                                                                                                                                                                                                                                                                                                                                                                                                                                                                                                                                                                                                                                                                                                                                                                                                                                                                                                                                                                                                                                                                                                                                                                                                                                                                                                                                                                                                                                                                                                                                                                                                                                                                                                                                                                                                                                                                   |
| 405     | 1BR  | 4th floor  | 723.91 | 53.73   |         | 777.64 |                                                                                                                                                                                                                                                                                                                                                                                                                                                                                                                                                                                                                                                                                                                                                                                                                                                                                                                                                                                                                                                                                                                                                                                                                                                                                                                                                                                                                                                                                                                                                                                                                                                                                                                                                                                                                                                                                                                                                                                                                                                                                                                                |
| 505     | 1BR  | 5th floor  | 723.91 | 53.73   |         | 777.64 |                                                                                                                                                                                                                                                                                                                                                                                                                                                                                                                                                                                                                                                                                                                                                                                                                                                                                                                                                                                                                                                                                                                                                                                                                                                                                                                                                                                                                                                                                                                                                                                                                                                                                                                                                                                                                                                                                                                                                                                                                                                                                                                                |
| 605     | 1BR  | 6th floor  | 723.91 | 53.73   |         | 777.64 |                                                                                                                                                                                                                                                                                                                                                                                                                                                                                                                                                                                                                                                                                                                                                                                                                                                                                                                                                                                                                                                                                                                                                                                                                                                                                                                                                                                                                                                                                                                                                                                                                                                                                                                                                                                                                                                                                                                                                                                                                                                                                                                                |
| 705     | 1BR  | 7th floor  | 726.77 | 53.69   |         | 780.46 | Al Asayel Street                                                                                                                                                                                                                                                                                                                                                                                                                                                                                                                                                                                                                                                                                                                                                                                                                                                                                                                                                                                                                                                                                                                                                                                                                                                                                                                                                                                                                                                                                                                                                                                                                                                                                                                                                                                                                                                                                                                                                                                                                                                                                                               |
| 305     | 1BR  | 8th floor  | 726.77 | 53.69   |         | 780.46 |                                                                                                                                                                                                                                                                                                                                                                                                                                                                                                                                                                                                                                                                                                                                                                                                                                                                                                                                                                                                                                                                                                                                                                                                                                                                                                                                                                                                                                                                                                                                                                                                                                                                                                                                                                                                                                                                                                                                                                                                                                                                                                                                |
| 905     | 1BR  | 9th floor  | 726.77 | 53.69   |         | 780.46 | M                                                                                                                                                                                                                                                                                                                                                                                                                                                                                                                                                                                                                                                                                                                                                                                                                                                                                                                                                                                                                                                                                                                                                                                                                                                                                                                                                                                                                                                                                                                                                                                                                                                                                                                                                                                                                                                                                                                                                                                                                                                                                                                              |
| 1005    | 1BR  | 10th floor | 726.77 | 53.69   |         | 780.46 | Statio                                                                                                                                                                                                                                                                                                                                                                                                                                                                                                                                                                                                                                                                                                                                                                                                                                                                                                                                                                                                                                                                                                                                                                                                                                                                                                                                                                                                                                                                                                                                                                                                                                                                                                                                                                                                                                                                                                                                                                                                                                                                                                                         |