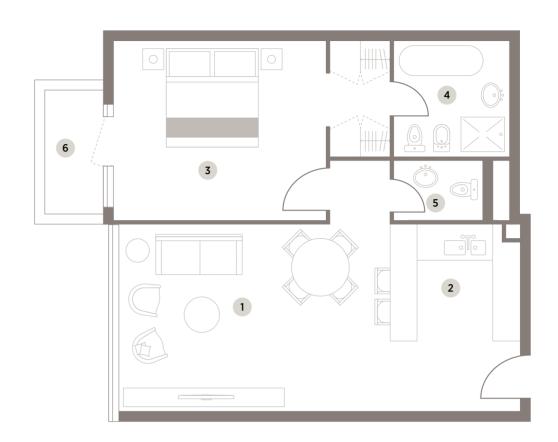

- 1 Dining & Living 6.30m x 3.85m
- 2 Kitchen 2.40m x 3.85m
- **3** Bedroom 4.15m x 3.85m
- **4** Bath 2.65m x 2.50m
- 5 Toilet 2m x 1.10m
- 6 Balcony

| nit | Туре | Floor     | Area   | Balcony | Terrace | Total  |
|-----|------|-----------|--------|---------|---------|--------|
| 06  | 1BR  | 1st floor | 770.47 |         | 221.48  | 991.95 |
| 07  | 1BR  | 2nd floor | 766.60 | 58.26   |         | 824.86 |
| 07  | 1BR  | 3rd floor | 766.60 | 58.26   |         | 824.86 |
| 07  | 1BR  | 4th floor | 766.60 | 58.26   |         | 824.86 |
| 07  | 1BR  | 5th floor | 766.60 | 58.26   |         | 824.86 |