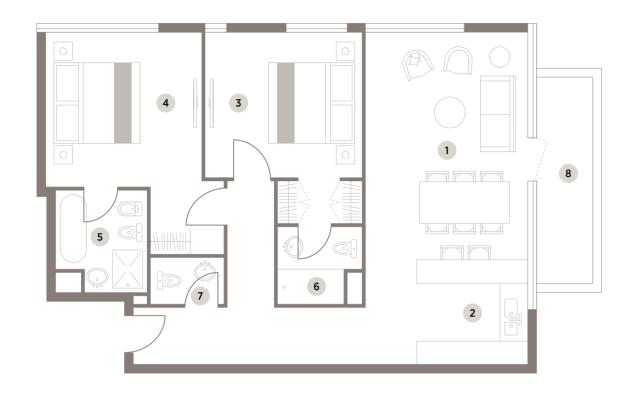

- 1 Dining & Living 4.35m x 6.90m
- 2 Kitchen 2.95m x 2.40m
- **3** Bedroom 3.80m x 3.80m
- 4 Bedroom 3.75m x 3.40m
- **5** Bath 2.5m x 2.45m
- 6 Bath 1.9m x 2.1m

M

- **7** Maidroom 1.70m x 2.2m

|      | 2.4m x 1.3m | .2.111     |          |         |          |          | Service Road | Pool                                  | Discovery Gardens |
|------|-------------|------------|----------|---------|----------|----------|--------------|---------------------------------------|-------------------|
| Unit | Туре        | Floor      | Area     | Balcony | Terrace  | Total    | Servi        | S S S S S S S S S S S S S S S S S S S | Discove           |
| 103  | 2BR+Maid    | 1st floor  | 1,205.72 |         | 1,019.27 | 2,224.99 |              |                                       |                   |
| 203  | 2BR+Maid    | 2nd floor  | 1,206.19 | 318.74  |          | 1,524.93 |              |                                       |                   |
| 303  | 2BR+Maid    | 3rd floor  | 1,206.19 | 318.74  |          | 1,524.93 |              | Service Road                          |                   |
| 403  | 2BR+Maid    | 4th floor  | 1,206.19 | 318.74  |          | 1,524.93 |              |                                       |                   |
| 503  | 2BR+Maid    | 5th floor  | 1,206.19 | 318.74  |          | 1,524.93 |              |                                       |                   |
| 603  | 2BR+Maid    | 6th floor  | 1,206.20 | 318.74  |          | 1,524.94 |              |                                       |                   |
| 703  | 2BR+Maid    | 7th floor  | 1,206.20 | 318.74  |          | 1,524.94 |              | Al Asayel Street                      |                   |
| 803  | 2BR+Maid    | 8th floor  | 1,206.20 | 318.74  |          | 1,524.94 |              |                                       |                   |
| 903  | 2BR+Maid    | 9th floor  | 1,206.20 | 318.74  |          | 1,524.94 |              |                                       | Metro             |
| 1003 | 2BR+Maid    | 10th floor | 1,206.20 | 318.74  |          | 1,524.94 |              |                                       | Station           |
|      |             |            |          |         |          |          |              |                                       |                   |