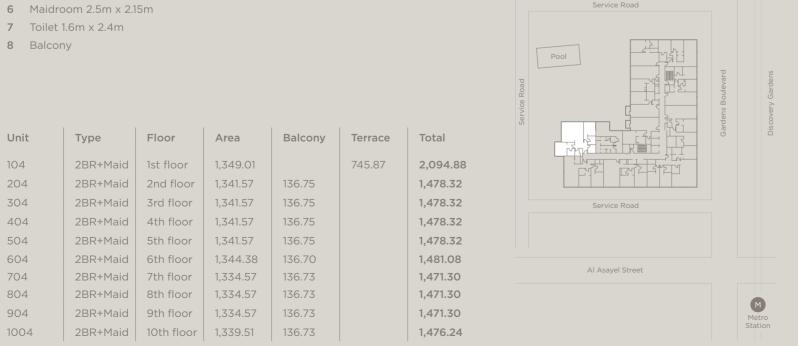

| Unit | Туре     | Floor      | Area     | Balcony | Terrace  | Total    |
|------|----------|------------|----------|---------|----------|----------|
| 101  | 3BR+Maid | 1st floor  | 1,903.77 |         | 1,699.49 | 3,603.26 |
| 201  | 3BR+Maid | 2nd floor  | 1,898.95 | 402.46  |          | 2,301.41 |
| 301  | 3BR+Maid | 3rd floor  | 1,898.95 | 402.46  |          | 2,301.41 |
| 401  | 3BR+Maid | 4th floor  | 1,898.95 | 402.46  |          | 2,301.41 |
| 501  | 3BR+Maid | 5th floor  | 1,898.95 | 402.46  |          | 2,301.41 |
| 601  | 3BR+Maid | 6th floor  | 1,898.95 | 402.46  |          | 2,301.41 |
| 701  | 3BR+Maid | 7th floor  | 1,898.95 | 402.46  |          | 2,301.41 |
| 801  | 3BR+Maid | 8th floor  | 1,898.95 | 402.46  |          | 2,301.41 |
| 901  | 3BR+Maid | 9th floor  | 1,898.95 | 402.46  |          | 2,301.41 |
| 1001 | 3BR+Maid | 10th floor | 1,898.95 | 402.46  |          | 2,301.41 |
|      |          |            |          |         |          |          |