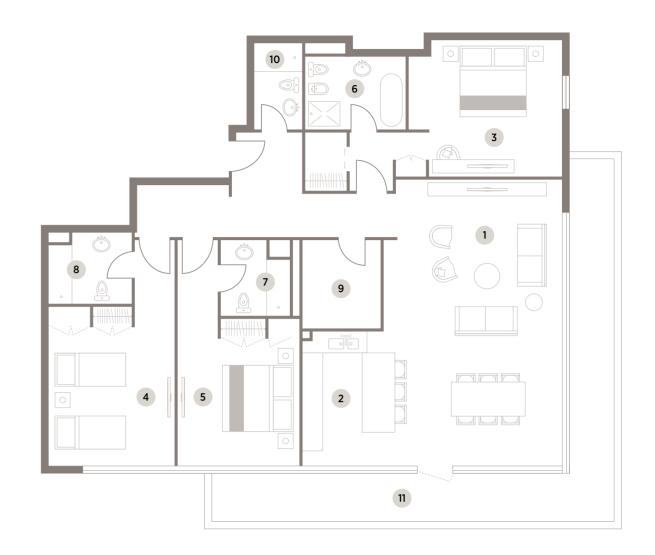

- 2 Kitchen 2.8m x 3.8m
- **3** Bedroom 3.90m x 4.10
- 4 Bedroom 3.80m x 3.90m
- 5 Bedroom 3.70m x 3.60m6 Bath 3.00m x 2.20m
- 7 Bath 2.10m x 2.15m
- 8 Bath 2.50m x 2.25m
- 9 Maidroom 2.30m x 2.60m
- **10** Toilet 1.35m x 2.5m
- 11 Balcony