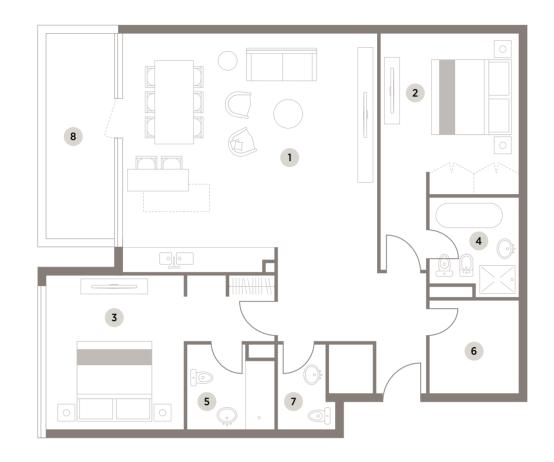

- 1 Dining & Living 4.35m x 6.90m
- 2 Kitchen 2.95m x 2.40m
- **3** Bedroom 3.80m x 3.80m
- 4 Bedroom 3.75m x 3.40m
- **5** Bath 2.5m x 2.45m
- 6 Bath 1.9m x 2.1m

M

- **7** Maidroom 1.70m x 2.2m

|      | 2.4m x 1.3m | .2.111     |          |         |          |          | Service Road | Pool                                  | Discovery Gardens |
|------|-------------|------------|----------|---------|----------|----------|--------------|---------------------------------------|-------------------|
| Unit | Туре        | Floor      | Area     | Balcony | Terrace  | Total    | Servi        | S S S S S S S S S S S S S S S S S S S | Discove           |
| 103  | 2BR+Maid    | 1st floor  | 1,205.72 |         | 1,019.27 | 2,224.99 |              |                                       |                   |
| 203  | 2BR+Maid    | 2nd floor  | 1,206.19 | 318.74  |          | 1,524.93 |              |                                       |                   |
| 303  | 2BR+Maid    | 3rd floor  | 1,206.19 | 318.74  |          | 1,524.93 |              | Service Road                          |                   |
| 403  | 2BR+Maid    | 4th floor  | 1,206.19 | 318.74  |          | 1,524.93 |              |                                       |                   |
| 503  | 2BR+Maid    | 5th floor  | 1,206.19 | 318.74  |          | 1,524.93 |              |                                       |                   |
| 603  | 2BR+Maid    | 6th floor  | 1,206.20 | 318.74  |          | 1,524.94 |              |                                       |                   |
| 703  | 2BR+Maid    | 7th floor  | 1,206.20 | 318.74  |          | 1,524.94 |              | Al Asayel Street                      |                   |
| 803  | 2BR+Maid    | 8th floor  | 1,206.20 | 318.74  |          | 1,524.94 |              |                                       |                   |
| 903  | 2BR+Maid    | 9th floor  | 1,206.20 | 318.74  |          | 1,524.94 |              |                                       | Metro             |
| 1003 | 2BR+Maid    | 10th floor | 1,206.20 | 318.74  |          | 1,524.94 |              |                                       | Station           |
|      |             |            |          |         |          |          |              |                                       |                   |