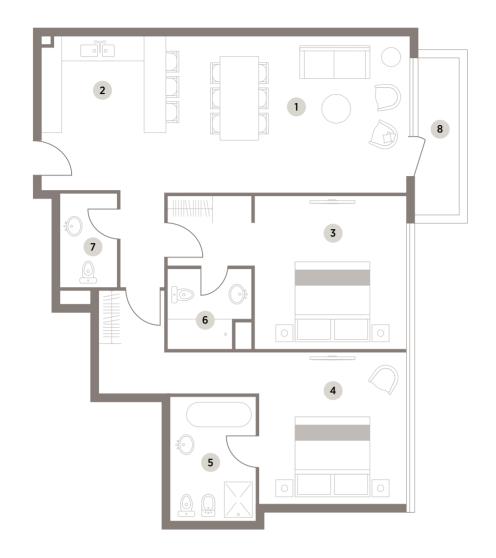

- 2 Kitchen 2.8m x 3.8m
- **3** Bedroom 3.90m x 4.10
- 4 Bedroom 3.80m x 3.90m
- 5 Bedroom 3.70m x 3.60m6 Bath 3.00m x 2.20m
- 7 Bath 2.10m x 2.15m
- 8 Bath 2.50m x 2.25m
- 9 Maidroom 2.30m x 2.60m
- **10** Toilet 1.35m x 2.5m
- 11 Balcony