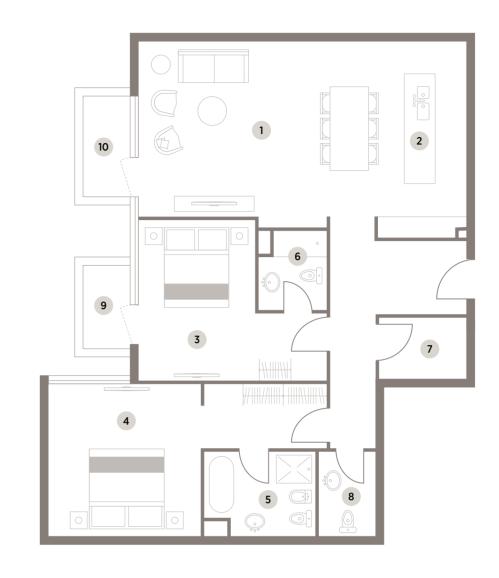

| 1 | Dinina | & Living | 6.30m | x 4.00r |
|---|--------|----------|-------|---------|

- 2 Kitchen 2.40m x 4.00m
- **3** Bedroom 2.85m x 3.95m
- 4 Bedroom 5.5m x 3.90m
- 5 Bath 3m x 2.15m
- 6 Bath 1.85m x 2m
- **7** Maidroom 2.5m x 2.3m
- 8 Toilet 2.5m x 1.2m
- 9 Balcony
- 10 Balcony