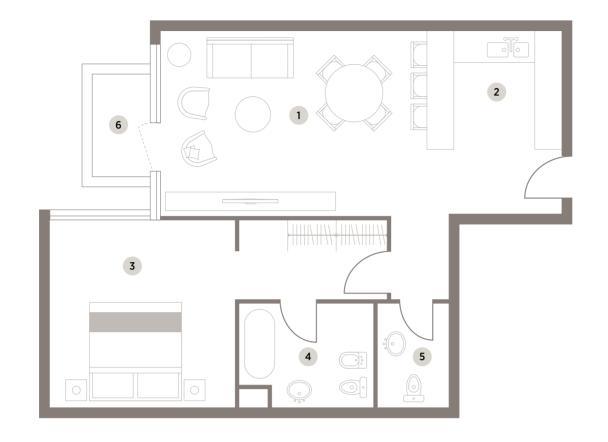

- 2 Kitchen 2.8m x 3.8m
- **3** Bedroom 3.90m x 4.10
- 4 Bedroom 3.80m x 3.90m
- 5 Bedroom 3.70m x 3.60m6 Bath 3.00m x 2.20m
- 7 Bath 2.10m x 2.15m
- 8 Bath 2.50m x 2.25m
- 9 Maidroom 2.30m x 2.60m
- **10** Toilet 1.35m x 2.5m
- 11 Balcony