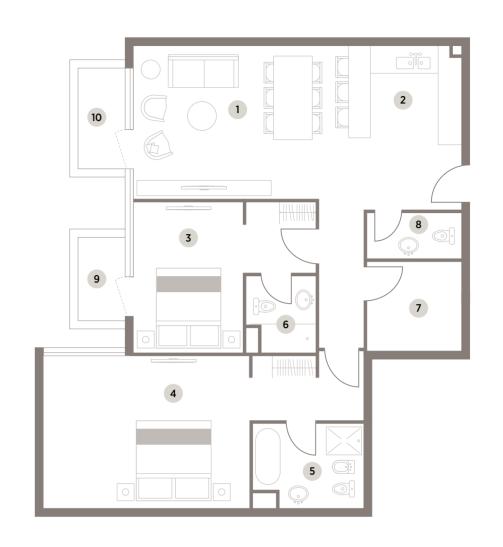

- 2 Bedroom 3.80m x 3.55m
- **3** Bedroom 3.6m x 4.05m
- 4 Bath 2.5m x 2.6m
- 5 Bath 2.3m x 2.2m

- 1 Dining & Living: 4.00m x 5.5m
- 2 Kitchen 4.00m x 2.40m
- **3** Bedroom 4.1m x 3.1m

| 6 Balco | ony  |            |        |         |         |        |                                                                                                                                                                                                                                                                                                                                                                                                                                                                                                                                                                                                                                                                                                                                                                                                                                                                                                                                                                                                                                                                                                                                                                                                                                                                                                                                                                                                                                                                                                                                                                                                                                                                                                                                                                                                                                                                                                                                                                                                                                                                                                                                |
|---------|------|------------|--------|---------|---------|--------|--------------------------------------------------------------------------------------------------------------------------------------------------------------------------------------------------------------------------------------------------------------------------------------------------------------------------------------------------------------------------------------------------------------------------------------------------------------------------------------------------------------------------------------------------------------------------------------------------------------------------------------------------------------------------------------------------------------------------------------------------------------------------------------------------------------------------------------------------------------------------------------------------------------------------------------------------------------------------------------------------------------------------------------------------------------------------------------------------------------------------------------------------------------------------------------------------------------------------------------------------------------------------------------------------------------------------------------------------------------------------------------------------------------------------------------------------------------------------------------------------------------------------------------------------------------------------------------------------------------------------------------------------------------------------------------------------------------------------------------------------------------------------------------------------------------------------------------------------------------------------------------------------------------------------------------------------------------------------------------------------------------------------------------------------------------------------------------------------------------------------------|
|         |      |            |        |         |         |        | Service Road  Pool  Pool |
| Unit    | Туре | Floor      | Area   | Balcony | Terrace | Total  |                                                                                                                                                                                                                                                                                                                                                                                                                                                                                                                                                                                                                                                                                                                                                                                                                                                                                                                                                                                                                                                                                                                                                                                                                                                                                                                                                                                                                                                                                                                                                                                                                                                                                                                                                                                                                                                                                                                                                                                                                                                                                                                                |
| 205     | 1BR  | 2nd floor  | 723.91 | 53.73   |         | 777.64 |                                                                                                                                                                                                                                                                                                                                                                                                                                                                                                                                                                                                                                                                                                                                                                                                                                                                                                                                                                                                                                                                                                                                                                                                                                                                                                                                                                                                                                                                                                                                                                                                                                                                                                                                                                                                                                                                                                                                                                                                                                                                                                                                |
| 305     | 1BR  | 3rd floor  | 723.91 | 53.73   |         | 777.64 | Service Road                                                                                                                                                                                                                                                                                                                                                                                                                                                                                                                                                                                                                                                                                                                                                                                                                                                                                                                                                                                                                                                                                                                                                                                                                                                                                                                                                                                                                                                                                                                                                                                                                                                                                                                                                                                                                                                                                                                                                                                                                                                                                                                   |
| 405     | 1BR  | 4th floor  | 723.91 | 53.73   |         | 777.64 |                                                                                                                                                                                                                                                                                                                                                                                                                                                                                                                                                                                                                                                                                                                                                                                                                                                                                                                                                                                                                                                                                                                                                                                                                                                                                                                                                                                                                                                                                                                                                                                                                                                                                                                                                                                                                                                                                                                                                                                                                                                                                                                                |
| 505     | 1BR  | 5th floor  | 723.91 | 53.73   |         | 777.64 |                                                                                                                                                                                                                                                                                                                                                                                                                                                                                                                                                                                                                                                                                                                                                                                                                                                                                                                                                                                                                                                                                                                                                                                                                                                                                                                                                                                                                                                                                                                                                                                                                                                                                                                                                                                                                                                                                                                                                                                                                                                                                                                                |
| 605     | 1BR  | 6th floor  | 723.91 | 53.73   |         | 777.64 |                                                                                                                                                                                                                                                                                                                                                                                                                                                                                                                                                                                                                                                                                                                                                                                                                                                                                                                                                                                                                                                                                                                                                                                                                                                                                                                                                                                                                                                                                                                                                                                                                                                                                                                                                                                                                                                                                                                                                                                                                                                                                                                                |
| 705     | 1BR  | 7th floor  | 726.77 | 53.69   |         | 780.46 | Al Asayel Street                                                                                                                                                                                                                                                                                                                                                                                                                                                                                                                                                                                                                                                                                                                                                                                                                                                                                                                                                                                                                                                                                                                                                                                                                                                                                                                                                                                                                                                                                                                                                                                                                                                                                                                                                                                                                                                                                                                                                                                                                                                                                                               |
| 305     | 1BR  | 8th floor  | 726.77 | 53.69   |         | 780.46 |                                                                                                                                                                                                                                                                                                                                                                                                                                                                                                                                                                                                                                                                                                                                                                                                                                                                                                                                                                                                                                                                                                                                                                                                                                                                                                                                                                                                                                                                                                                                                                                                                                                                                                                                                                                                                                                                                                                                                                                                                                                                                                                                |
| 905     | 1BR  | 9th floor  | 726.77 | 53.69   |         | 780.46 | M                                                                                                                                                                                                                                                                                                                                                                                                                                                                                                                                                                                                                                                                                                                                                                                                                                                                                                                                                                                                                                                                                                                                                                                                                                                                                                                                                                                                                                                                                                                                                                                                                                                                                                                                                                                                                                                                                                                                                                                                                                                                                                                              |
| 1005    | 1BR  | 10th floor | 726.77 | 53.69   |         | 780.46 | Statio                                                                                                                                                                                                                                                                                                                                                                                                                                                                                                                                                                                                                                                                                                                                                                                                                                                                                                                                                                                                                                                                                                                                                                                                                                                                                                                                                                                                                                                                                                                                                                                                                                                                                                                                                                                                                                                                                                                                                                                                                                                                                                                         |