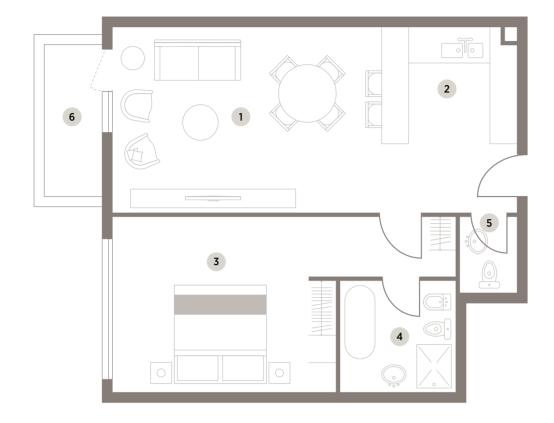

- 1 Dining & Living 6.30m x 3.85m
- 2 Kitchen 2.40m x 3.85m
- **3** Bedroom 4.15m x 3.85m
- **4** Bath 2.65m x 2.50m
- 5 Toilet 2m x 1.10m
- 6 Balcony

| nit | Туре | Floor     | Area   | Balcony | Terrace | Total  |
|-----|------|-----------|--------|---------|---------|--------|
| 06  | 1BR  | 1st floor | 770.47 |         | 221.48  | 991.95 |
| 07  | 1BR  | 2nd floor | 766.60 | 58.26   |         | 824.86 |
| 07  | 1BR  | 3rd floor | 766.60 | 58.26   |         | 824.86 |
| 07  | 1BR  | 4th floor | 766.60 | 58.26   |         | 824.86 |
| 07  | 1BR  | 5th floor | 766.60 | 58.26   |         | 824.86 |