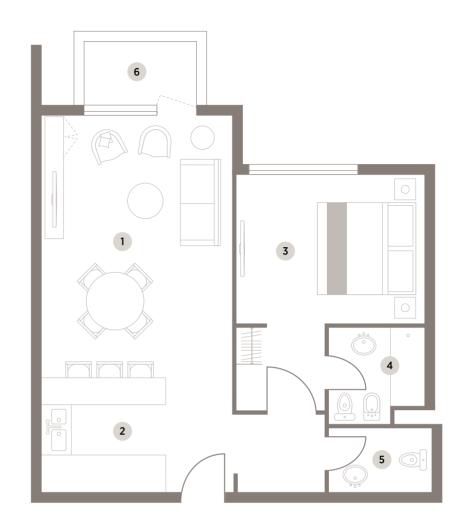

- 2 Bedroom 3.80m x 3.55m
- **3** Bedroom 3.6m x 4.05m
- 4 Bath 2.5m x 2.6m
- 5 Bath 2.3m x 2.2m

- 1 Dining & Living: 4.00m x 5.5m
- 2 Kitchen 4.00m x 2.40m
- **3** Bedroom 4.1m x 3.1m

| 6 Balco | ony  |            |        |         |         |        |                                                                                                                                                                                                                                                                                                                                                                                                                                                                                                                                                                                                                                                                                                                                                                                                                                                                                                                                                                                                                                                                                                                                                                                                                                                                                                                                                                                                                                                                                                                                                                                                                                                                                                                                                                                                                                                                                                                                                                                                                                                                                                                                |
|---------|------|------------|--------|---------|---------|--------|--------------------------------------------------------------------------------------------------------------------------------------------------------------------------------------------------------------------------------------------------------------------------------------------------------------------------------------------------------------------------------------------------------------------------------------------------------------------------------------------------------------------------------------------------------------------------------------------------------------------------------------------------------------------------------------------------------------------------------------------------------------------------------------------------------------------------------------------------------------------------------------------------------------------------------------------------------------------------------------------------------------------------------------------------------------------------------------------------------------------------------------------------------------------------------------------------------------------------------------------------------------------------------------------------------------------------------------------------------------------------------------------------------------------------------------------------------------------------------------------------------------------------------------------------------------------------------------------------------------------------------------------------------------------------------------------------------------------------------------------------------------------------------------------------------------------------------------------------------------------------------------------------------------------------------------------------------------------------------------------------------------------------------------------------------------------------------------------------------------------------------|
|         |      |            |        |         |         |        | Service Road  Pool  Pool |
| Unit    | Туре | Floor      | Area   | Balcony | Terrace | Total  |                                                                                                                                                                                                                                                                                                                                                                                                                                                                                                                                                                                                                                                                                                                                                                                                                                                                                                                                                                                                                                                                                                                                                                                                                                                                                                                                                                                                                                                                                                                                                                                                                                                                                                                                                                                                                                                                                                                                                                                                                                                                                                                                |
| 205     | 1BR  | 2nd floor  | 723.91 | 53.73   |         | 777.64 |                                                                                                                                                                                                                                                                                                                                                                                                                                                                                                                                                                                                                                                                                                                                                                                                                                                                                                                                                                                                                                                                                                                                                                                                                                                                                                                                                                                                                                                                                                                                                                                                                                                                                                                                                                                                                                                                                                                                                                                                                                                                                                                                |
| 305     | 1BR  | 3rd floor  | 723.91 | 53.73   |         | 777.64 | Service Road                                                                                                                                                                                                                                                                                                                                                                                                                                                                                                                                                                                                                                                                                                                                                                                                                                                                                                                                                                                                                                                                                                                                                                                                                                                                                                                                                                                                                                                                                                                                                                                                                                                                                                                                                                                                                                                                                                                                                                                                                                                                                                                   |
| 405     | 1BR  | 4th floor  | 723.91 | 53.73   |         | 777.64 |                                                                                                                                                                                                                                                                                                                                                                                                                                                                                                                                                                                                                                                                                                                                                                                                                                                                                                                                                                                                                                                                                                                                                                                                                                                                                                                                                                                                                                                                                                                                                                                                                                                                                                                                                                                                                                                                                                                                                                                                                                                                                                                                |
| 505     | 1BR  | 5th floor  | 723.91 | 53.73   |         | 777.64 |                                                                                                                                                                                                                                                                                                                                                                                                                                                                                                                                                                                                                                                                                                                                                                                                                                                                                                                                                                                                                                                                                                                                                                                                                                                                                                                                                                                                                                                                                                                                                                                                                                                                                                                                                                                                                                                                                                                                                                                                                                                                                                                                |
| 605     | 1BR  | 6th floor  | 723.91 | 53.73   |         | 777.64 |                                                                                                                                                                                                                                                                                                                                                                                                                                                                                                                                                                                                                                                                                                                                                                                                                                                                                                                                                                                                                                                                                                                                                                                                                                                                                                                                                                                                                                                                                                                                                                                                                                                                                                                                                                                                                                                                                                                                                                                                                                                                                                                                |
| 705     | 1BR  | 7th floor  | 726.77 | 53.69   |         | 780.46 | Al Asayel Street                                                                                                                                                                                                                                                                                                                                                                                                                                                                                                                                                                                                                                                                                                                                                                                                                                                                                                                                                                                                                                                                                                                                                                                                                                                                                                                                                                                                                                                                                                                                                                                                                                                                                                                                                                                                                                                                                                                                                                                                                                                                                                               |
| 305     | 1BR  | 8th floor  | 726.77 | 53.69   |         | 780.46 |                                                                                                                                                                                                                                                                                                                                                                                                                                                                                                                                                                                                                                                                                                                                                                                                                                                                                                                                                                                                                                                                                                                                                                                                                                                                                                                                                                                                                                                                                                                                                                                                                                                                                                                                                                                                                                                                                                                                                                                                                                                                                                                                |
| 905     | 1BR  | 9th floor  | 726.77 | 53.69   |         | 780.46 | M                                                                                                                                                                                                                                                                                                                                                                                                                                                                                                                                                                                                                                                                                                                                                                                                                                                                                                                                                                                                                                                                                                                                                                                                                                                                                                                                                                                                                                                                                                                                                                                                                                                                                                                                                                                                                                                                                                                                                                                                                                                                                                                              |
| 1005    | 1BR  | 10th floor | 726.77 | 53.69   |         | 780.46 | Statio                                                                                                                                                                                                                                                                                                                                                                                                                                                                                                                                                                                                                                                                                                                                                                                                                                                                                                                                                                                                                                                                                                                                                                                                                                                                                                                                                                                                                                                                                                                                                                                                                                                                                                                                                                                                                                                                                                                                                                                                                                                                                                                         |