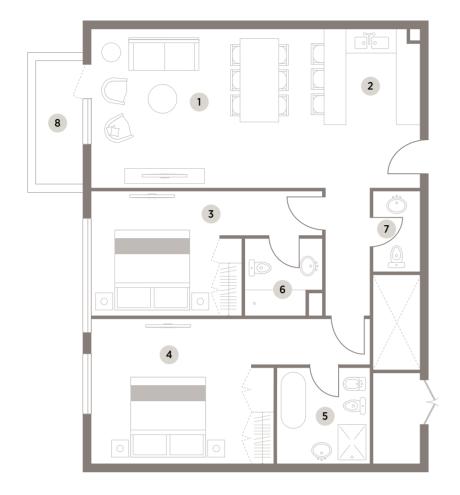

- 1 Dining & Living 4.35m x 6.90m
- 2 Kitchen 2.95m x 2.40m
- **3** Bedroom 3.80m x 3.80m
- 4 Bedroom 3.75m x 3.40m
- **5** Bath 2.5m x 2.45m
- 6 Bath 1.9m x 2.1m

M

- **7** Maidroom 1.70m x 2.2m

|      | 2.4m x 1.3m | .2.111     |          |         |          |          | Service Road | Pool                                  | Discovery Gardens |
|------|-------------|------------|----------|---------|----------|----------|--------------|---------------------------------------|-------------------|
| Unit | Туре        | Floor      | Area     | Balcony | Terrace  | Total    | Servi        | S S S S S S S S S S S S S S S S S S S | Discove           |
| 103  | 2BR+Maid    | 1st floor  | 1,205.72 |         | 1,019.27 | 2,224.99 |              |                                       |                   |
| 203  | 2BR+Maid    | 2nd floor  | 1,206.19 | 318.74  |          | 1,524.93 |              |                                       |                   |
| 303  | 2BR+Maid    | 3rd floor  | 1,206.19 | 318.74  |          | 1,524.93 |              | Service Road                          |                   |
| 403  | 2BR+Maid    | 4th floor  | 1,206.19 | 318.74  |          | 1,524.93 |              |                                       |                   |
| 503  | 2BR+Maid    | 5th floor  | 1,206.19 | 318.74  |          | 1,524.93 |              |                                       |                   |
| 603  | 2BR+Maid    | 6th floor  | 1,206.20 | 318.74  |          | 1,524.94 |              |                                       |                   |
| 703  | 2BR+Maid    | 7th floor  | 1,206.20 | 318.74  |          | 1,524.94 |              | Al Asayel Street                      |                   |
| 803  | 2BR+Maid    | 8th floor  | 1,206.20 | 318.74  |          | 1,524.94 |              |                                       |                   |
| 903  | 2BR+Maid    | 9th floor  | 1,206.20 | 318.74  |          | 1,524.94 |              |                                       | Metro             |
| 1003 | 2BR+Maid    | 10th floor | 1,206.20 | 318.74  |          | 1,524.94 |              |                                       | Station           |
|      |             |            |          |         |          |          |              |                                       |                   |